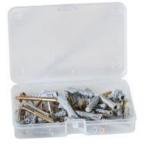

WHEELS PTS





Copyright © 2023 - GT Line srl - Via del Lavoro, 9 - 40053 Loc. Crespellano Valsamoggia (Bologna) - Italy - Phone +39/051/65041 - Fax +39/051/734925 sales@gtline.com - www.gtline.com

This is an UNCONTROLLED DOCUMENT printed on 11/23/2023 for reference only / Page 1/3



Tool trolley made entirely of HDPE polyethylene, a real shield against accidental shocks. High capacity case ideal for air travelling engineers that carry both tools, spare parts and components.

The TSA Locks allow the case to be checked at the airport by security officers, without destroying the locks.

THIS PRODUCT IS POWERED BY INTELLIRESPOND, the free App that allows for personal tool inventory and control of the content.

Please visit www.intellirespond.com



Accessories NEW MEGA WHEELS PTS











LOCK BELT

WL01

WL02

WL03



The second

WL04

WL05