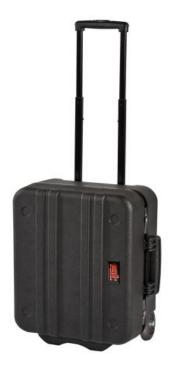

## NEW MEGA WHEELS PTS

Double wall polyethylene tool trolley

This is an UNCONTROLLED DOCUMENT printed on 11/23/2023 for reference only / Page 1/3

Tool trolley made entirely of HDPE polyethylene, a real shield against accidental shocks. High capacity case ideal for air travelling engineers that carry both tools, spare parts and components.