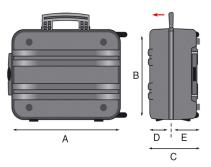

## NEW MEGA WHEELS PTS

Double wall polyethylene tool trolley





## **General features**

- HDPE roto-molded case with built-in rubber feet

- 2 metal lid safety support stays
- 2 TSA accepted locks
- telescopic handle and large wheels provided with ball bearings
- ergonomic handle, rubber coated grip
- single steel hinge, riveted in several points to assure high resistance
- large base area for tools, powertools,
- accessories and spare parts
- stackability
- document wallet
- 2 small component boxes



## **Internal Configuration**

- 2 tool pallets with FLEXI POUCHES™

## Versions

NEW MEGA WHEELS PEL NEW MEGA WHEELS PSS NEW MEGA WHEELS PTS





Copyright © 2023 - GT Line srl - Via del Lavoro, 9 - 40053 Loc. Crespellano Valsamoggia (Bologna) - Italy - Phone +39/051/65041 - Fax +39/051/734925 sales@gtline.com - www.gtline.com

This is an UNCONTROLLED DOCUMENT printed on 11/23/2023 for reference only / Page 1/3



Tool trolley made entirely of HDPE polyethylene, a real shield against accidental shocks. High capacity case ideal for air travelling engineers that carry both tools, spare parts and components.

The TSA Locks allow the case to be checked at the airport by security officers, without destroying the locks.

THIS PRODUCT IS POWERED BY INTELLIRESPOND, the free App that allows for personal tool inventory and control of the content.

Please visit www.intellirespond.com



Accessories NEW MEGA WHEELS PTS











LOCK BELT

W