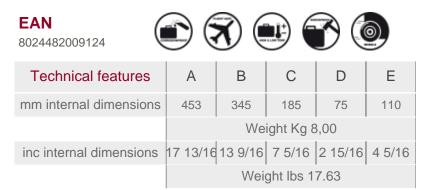

## NEW MEGA WHEELS PTS

Double wall polyethylene tool trolley





## **General features**

- HDPE roto-molded case with built-in rubber feet

- 2 metal lid safety support stays
- 2 TSA accepted locks
- telescopic handle and large wheels provided with ball bearings
- ergonomic handle, rubber coated grip
- single steel hinge, riveted in several points to assure high resistance
- large base area for tools, powertools,
- accessories and spare parts
- stackability
- document wallet
- 2 small component boxes



## **Internal Configuration**

- 2 tool pallets with FLEXI POUCHES™

## Versions

NEW MEGA WHEELS PEL NEW MEGA WHEELS PSS NEW MEGA WHEELS PTS





Copyright © 2023 - GT Line srl - Via del Lavoro, 9 - 40053 Loc. Crespellano Valsamoggia (Bologna) - Italy - Phone +39/051/65041 - Fax +39/051/734925 sales@gtline.com - www.gtline.com

This is an UNCONTROLLED DOCUMENT printed on 11/23/2023 for reference only / Page 1/3



Tool trolley made entirely of HDPE polyethylene, a real shield against accidental shocks. High capacity case ideal for air travelling engineers that carry both tools, spare parts and components.

The TSA Locks allow the case to be checked at the airport by security officers, without destroying the locks.

THIS PRODUCT IS POWERED BY INTELLIRESPOND, the free App that allows for personal tool inventory and control of the content.

Please visit www.intellirespond.com



Accessories NEW MEGA WHEELS PTS











LOCK BELT