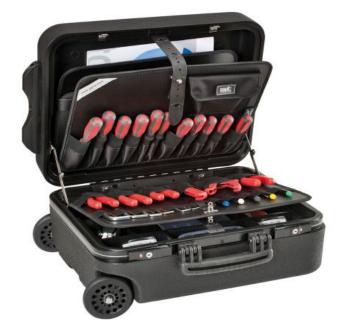

## **General features**

- HDPE roto-molded case with built-in rubber feet

- 2 metal lid safety support stays
- 2 TSA accepted locks
- telescopic handle and large wheels provided with ball bearings
- ergonomic handle, rubber coated grip
- single steel hinge, riveted in several points to assure high resistance
- large base area for tools, powertools,
- accessories and spare parts
- stackability
- document wallet
- 2 small component boxes

## **Internal Configuration**

- 2 tool pallets with FLEXI POUCHES™