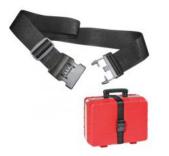

Please visit www.intellirespond.com

Accessories NEW MEGA WHEELS PTS

LOCK BELT

WL01

WL02

WL03

The second

WL04