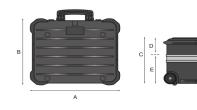

## **EAN**

8024482178691

| Technical features      | А                | В      | С      | D      | E     |
|-------------------------|------------------|--------|--------|--------|-------|
| mm internal dimensions  | 470              | 390    | 320    | 110    | 210   |
|                         | Weight Kg 8,70   |        |        |        |       |
| inc internal dimensions | 18 1/2           | 15 3/8 | 12 5/8 | 4 5/16 | 8 1/4 |
|                         | Weight lbs 19.18 |        |        |        |       |