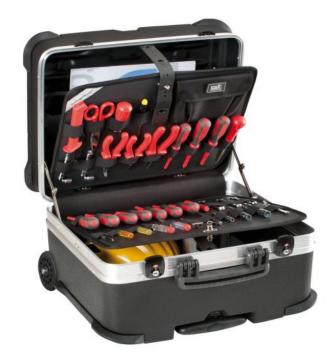

## **Internal Configuration**

- 1 lid tool pallet with elastics on both sides
- 1 bottom tool pallet with elastics on one side