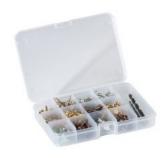

# Accessories ROCK TURTLE PEL

FOAM ROCK

**LOCK BELT** 

WL01

WL02

**WL03** 

**WL04** 

**WL05**