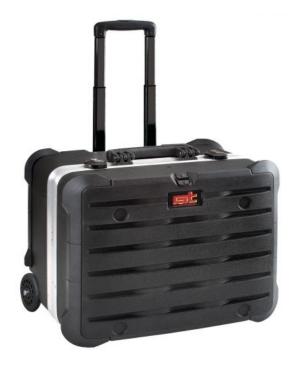

# **ROCK TURTLE PEL**

High thickness polyethylene tool trolley

## **ROCK TURTLE PEL**

High thickness polyethylene tool trolley

Indestructible tool case made entirely of HDPE resin, a real shield against accidental shocks. Special extra thick aluminium trim for tight closure. High capacity case with reinforced corners, ideal for air travelling engineers that carry both tools, spare parts and components. Airport handling resistant.

#### **General features**

- document wallet
- 2 metal TSA locks with keys
- 1 handle with ergonomically designed grip and extreme load capacity
- telescopic handle and large wheels provided with ball bearings for easy transport
- large base area for tools, power tools, accessories and spare parts
- steel piano hinge riveted in several points
- 2 metal lid safety support stays
- 2 small component boxes
- stackability