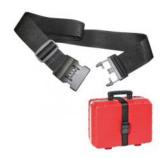

# Accessories ROCK TURTLE PEL

FOAM ROCK

**LOCK BELT** 

WL01

WL02

**WL03** 

**WL04** 

**WL05**