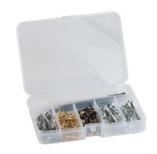

# Accessories ROCK TURTLE PEL

FOAM ROCK

**LOCK BELT** 

WL01

WL02

**WL03** 

**WL04** 

**WL05**