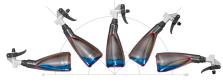

## Specification

- Atomizer head with double stroke and freely positionable
- Flexible hose allows almost complete emptying at a working angle of 0°-180°