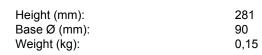

## Industrial sprayer 2014.1-500 ml

PE-red-SPK double acting

| ltem number:<br>EAN:<br>Discount group:                                                                                                                                                                                                                | 06 242<br>4103810062421<br>A                                                                |
|--------------------------------------------------------------------------------------------------------------------------------------------------------------------------------------------------------------------------------------------------------|---------------------------------------------------------------------------------------------|
| <b>Technical data</b><br>Volume of container (ml):<br>Colour of container:<br>Color sprayhead:<br>Spray volume per cycle (ml):<br>Spray angle:<br>Reach at set spray angle of 50° (mm):<br>Reach at full jet (mm):<br>Operating temperature area (°C): | 500<br>red<br>black<br>1,4<br>50°<br>600<br>4500<br>+5 / +30                                |
| Materials of parts in contact with liquid<br>Container:<br>Pump:<br>Seal:<br>Suction hose:<br>Pressure spring and ball:<br>Adjusting nut:                                                                                                              | HDPE (high density polyethylene)<br>special plastic<br>FKM<br>special plastic<br>INOX<br>PP |