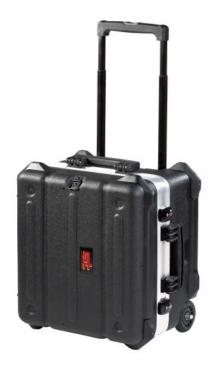

## **TURTLE 350 PEL**

High thickness polyethylene tool trolley

## **TURTLE 350 PEL**

High thickness polyethylene tool trolley

Tool trolley made entirely of HDPE polyethylene, a real shield against accidental shocks. Special extra thick aluminium trim for tight closure. High capacity case ideal for air travelling engineers that carry both tools, spare parts and components.

#### **General features**

- 2 metal lid safety support stays
- 2 TSA accepted locks
- telescopic handle and large wheels provided with ball bearings
- ergonomic handle, rubber coated grip
- side handle
- single steel hinge, riveted in several points to assure high resistance
- large base area for tools, powertools, accessories and spare parts
- stackability
- document wallet
- 3 small component boxes