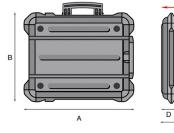

### **EAN**

8024482007878

| Technical features      | А                | В      | С        | D       | Е   |
|-------------------------|------------------|--------|----------|---------|-----|
| mm internal dimensions  | 470              | 390    | 347      | 144     | 203 |
|                         | Weight Kg 8,50   |        |          |         |     |
| inc internal dimensions | 18 1/2           | 15 3/8 | 13 11/16 | 5 11/16 | 8   |
|                         | Weight lbs 18.73 |        |          |         |     |