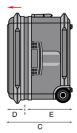

### **EAN**

8024482007878

| Technical features      | А                | В      | С        | D       | Е   |
|-------------------------|------------------|--------|----------|---------|-----|
| mm internal dimensions  | 470              | 390    | 347      | 144     | 203 |
|                         | Weight Kg 8,50   |        |          |         |     |
| inc internal dimensions | 18 1/2           | 15 3/8 | 13 11/16 | 5 11/16 | 8   |
|                         | Weight lbs 18.73 |        |          |         |     |