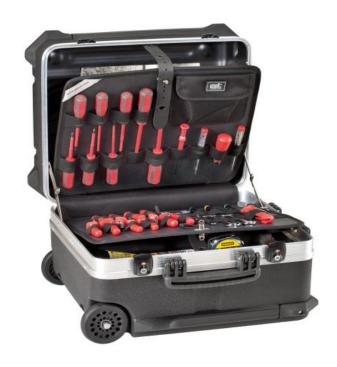

#### **General features**

- 2 metal lid safety support stays
- 2 TSA accepted locks
- telescopic handle and large wheels provided with ball bearings
- ergonomic handle, rubber coated grip
- side handle
- single steel hinge, riveted in several points to assure high resistance
- large base area for tools, powertools, accessories and spare parts
- stackability
- document wallet
- 3 small component boxes

#### **Features**

- 2 pallets with elastics, one with elastics on one side and the other with elastics on both sides

## **TURTLE 350 PEL**

High thickness polyethylene tool trolley

Tool trolley made entirely of HDPE polyethylene, a real shield against accidental shocks. Special extra thick aluminium trim for tight closure. High capacity case ideal for air travelling engineers that carry both tools, spare parts and components.